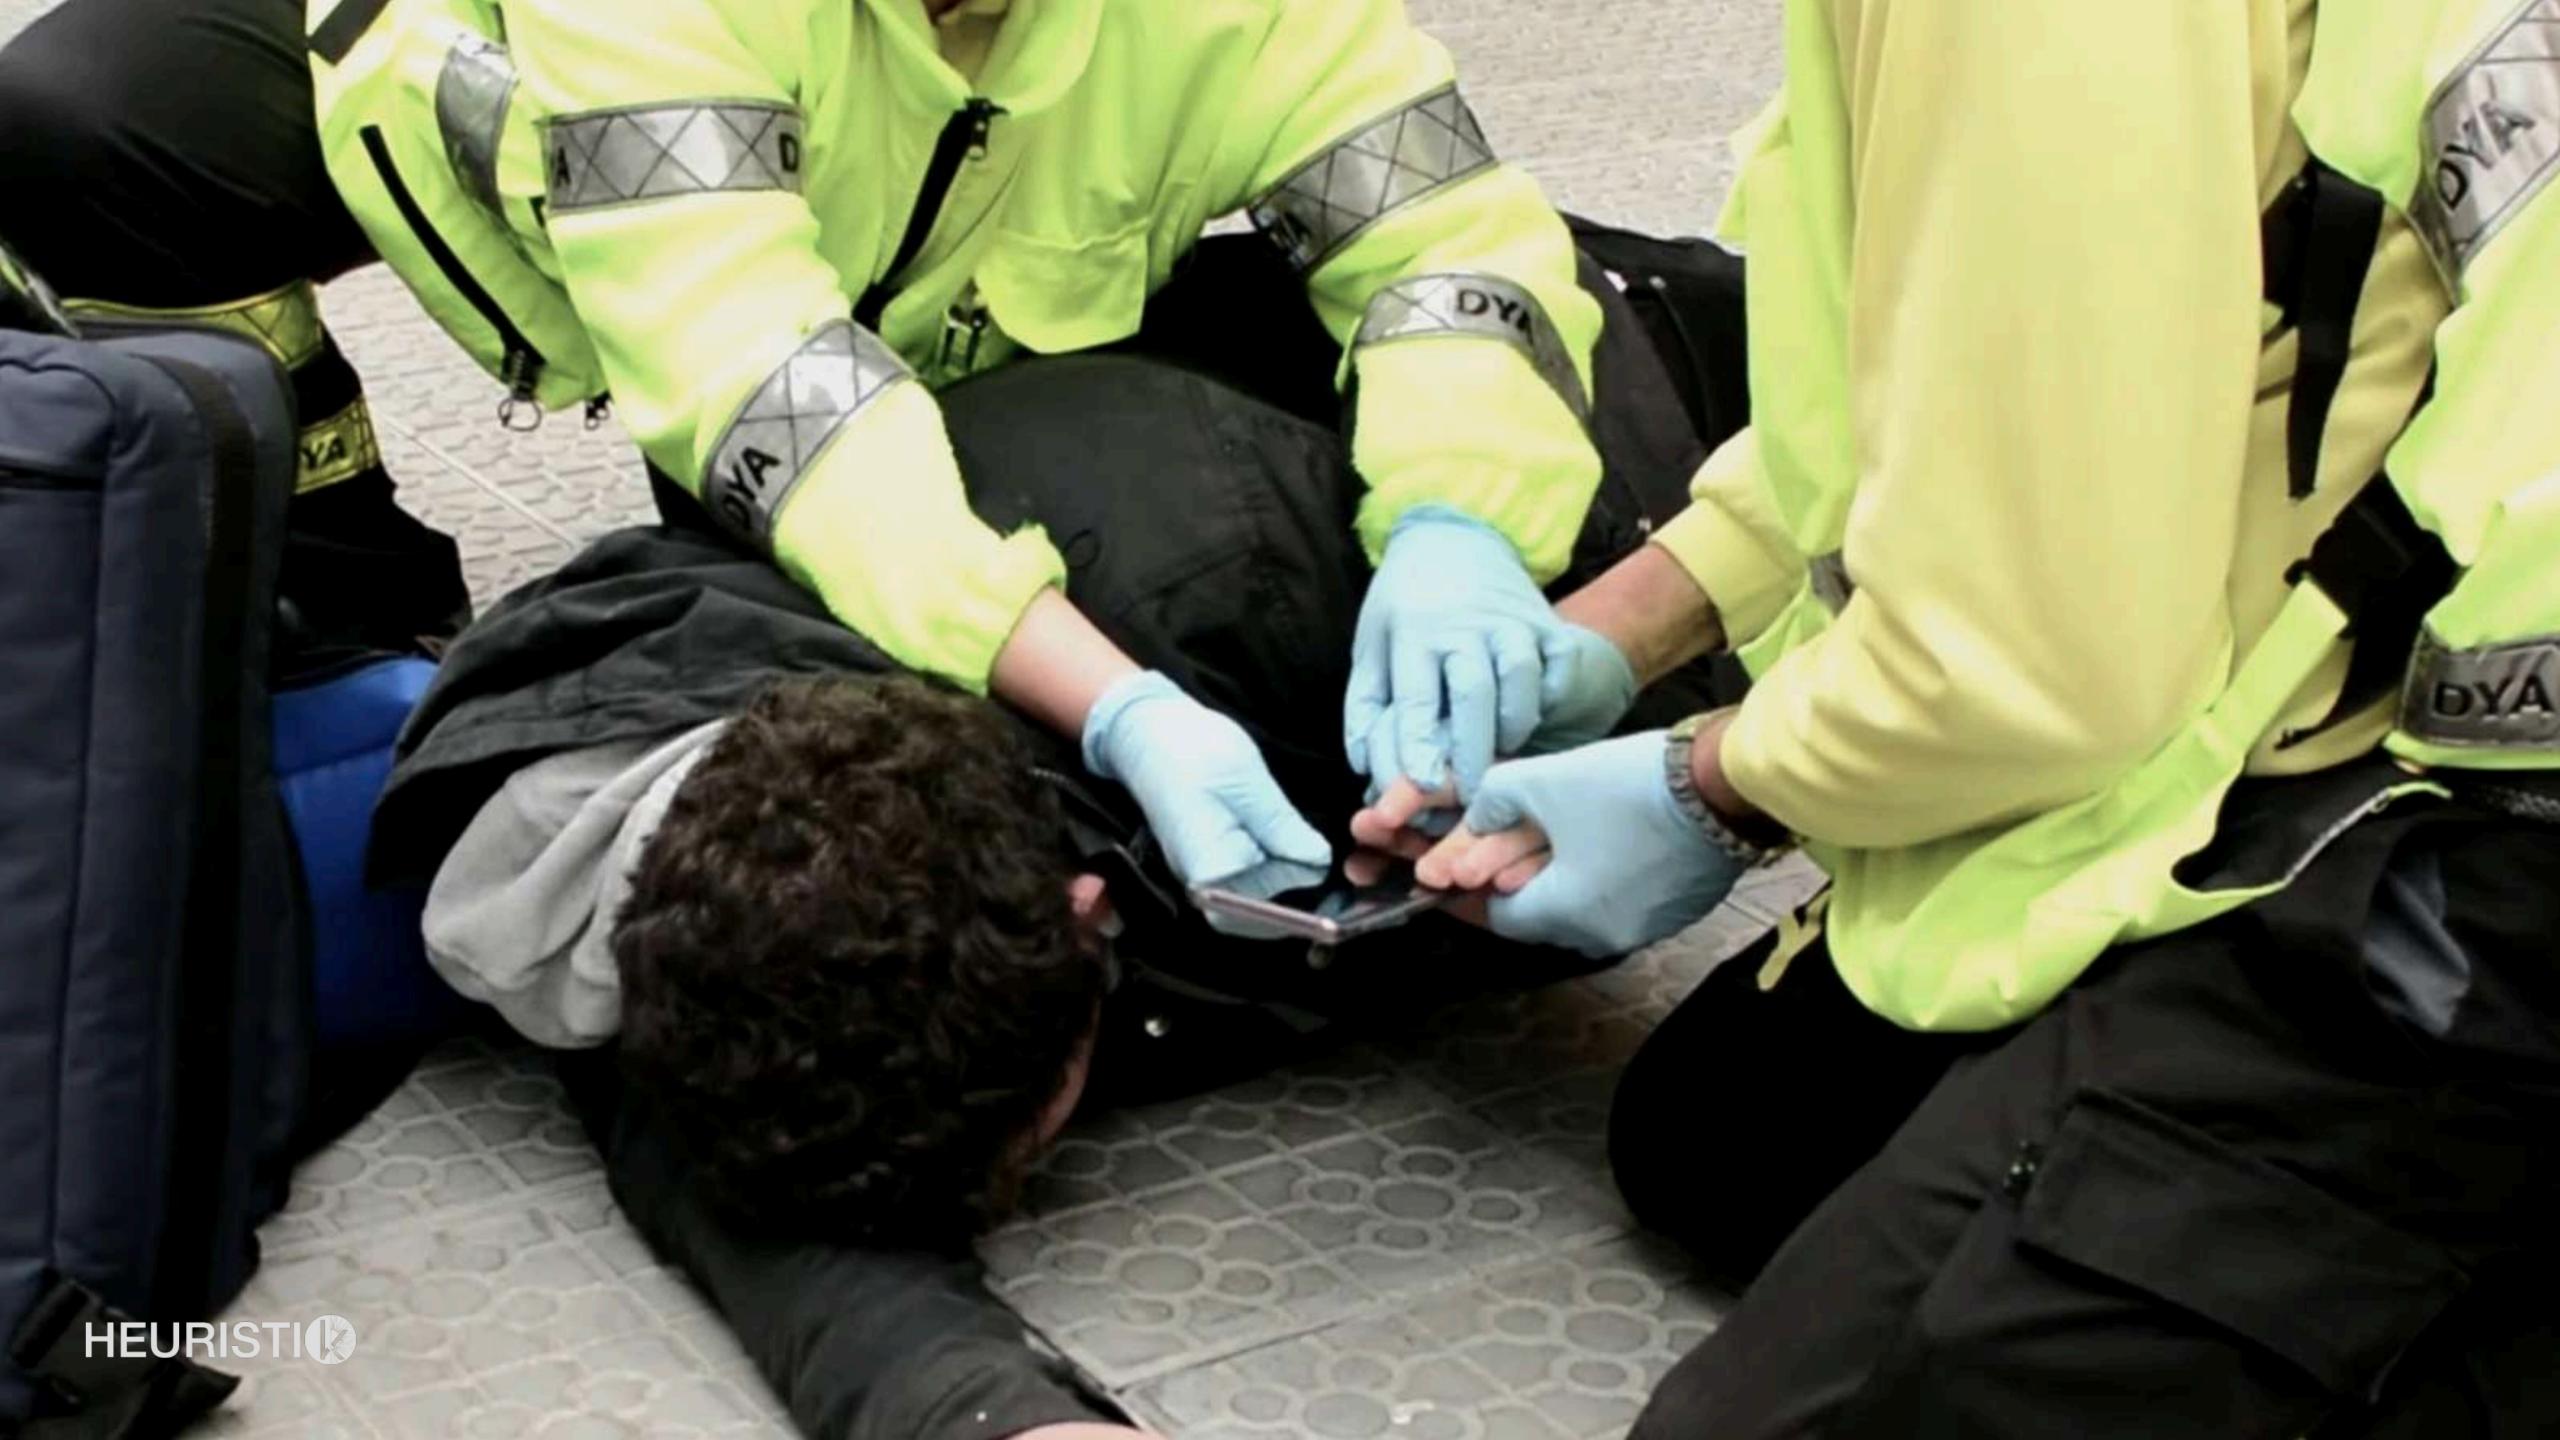

# WHAT A WRONG IDENTIFICATION LOOKS LIKE IN 2021

#### **EUROPE**

**145.000 PATIENTS** 

€64 B

**250.000 PATIENTS** 

\$400 B

54% of patient identification errors inside health entities are caused by identification bracelets.

- PRINTING ISSUES
- WEAR OFF

- PATIENTS REFUSE TO USE THEM
- PROVIDE INCORRECT BRACELET
- ALLERGIC