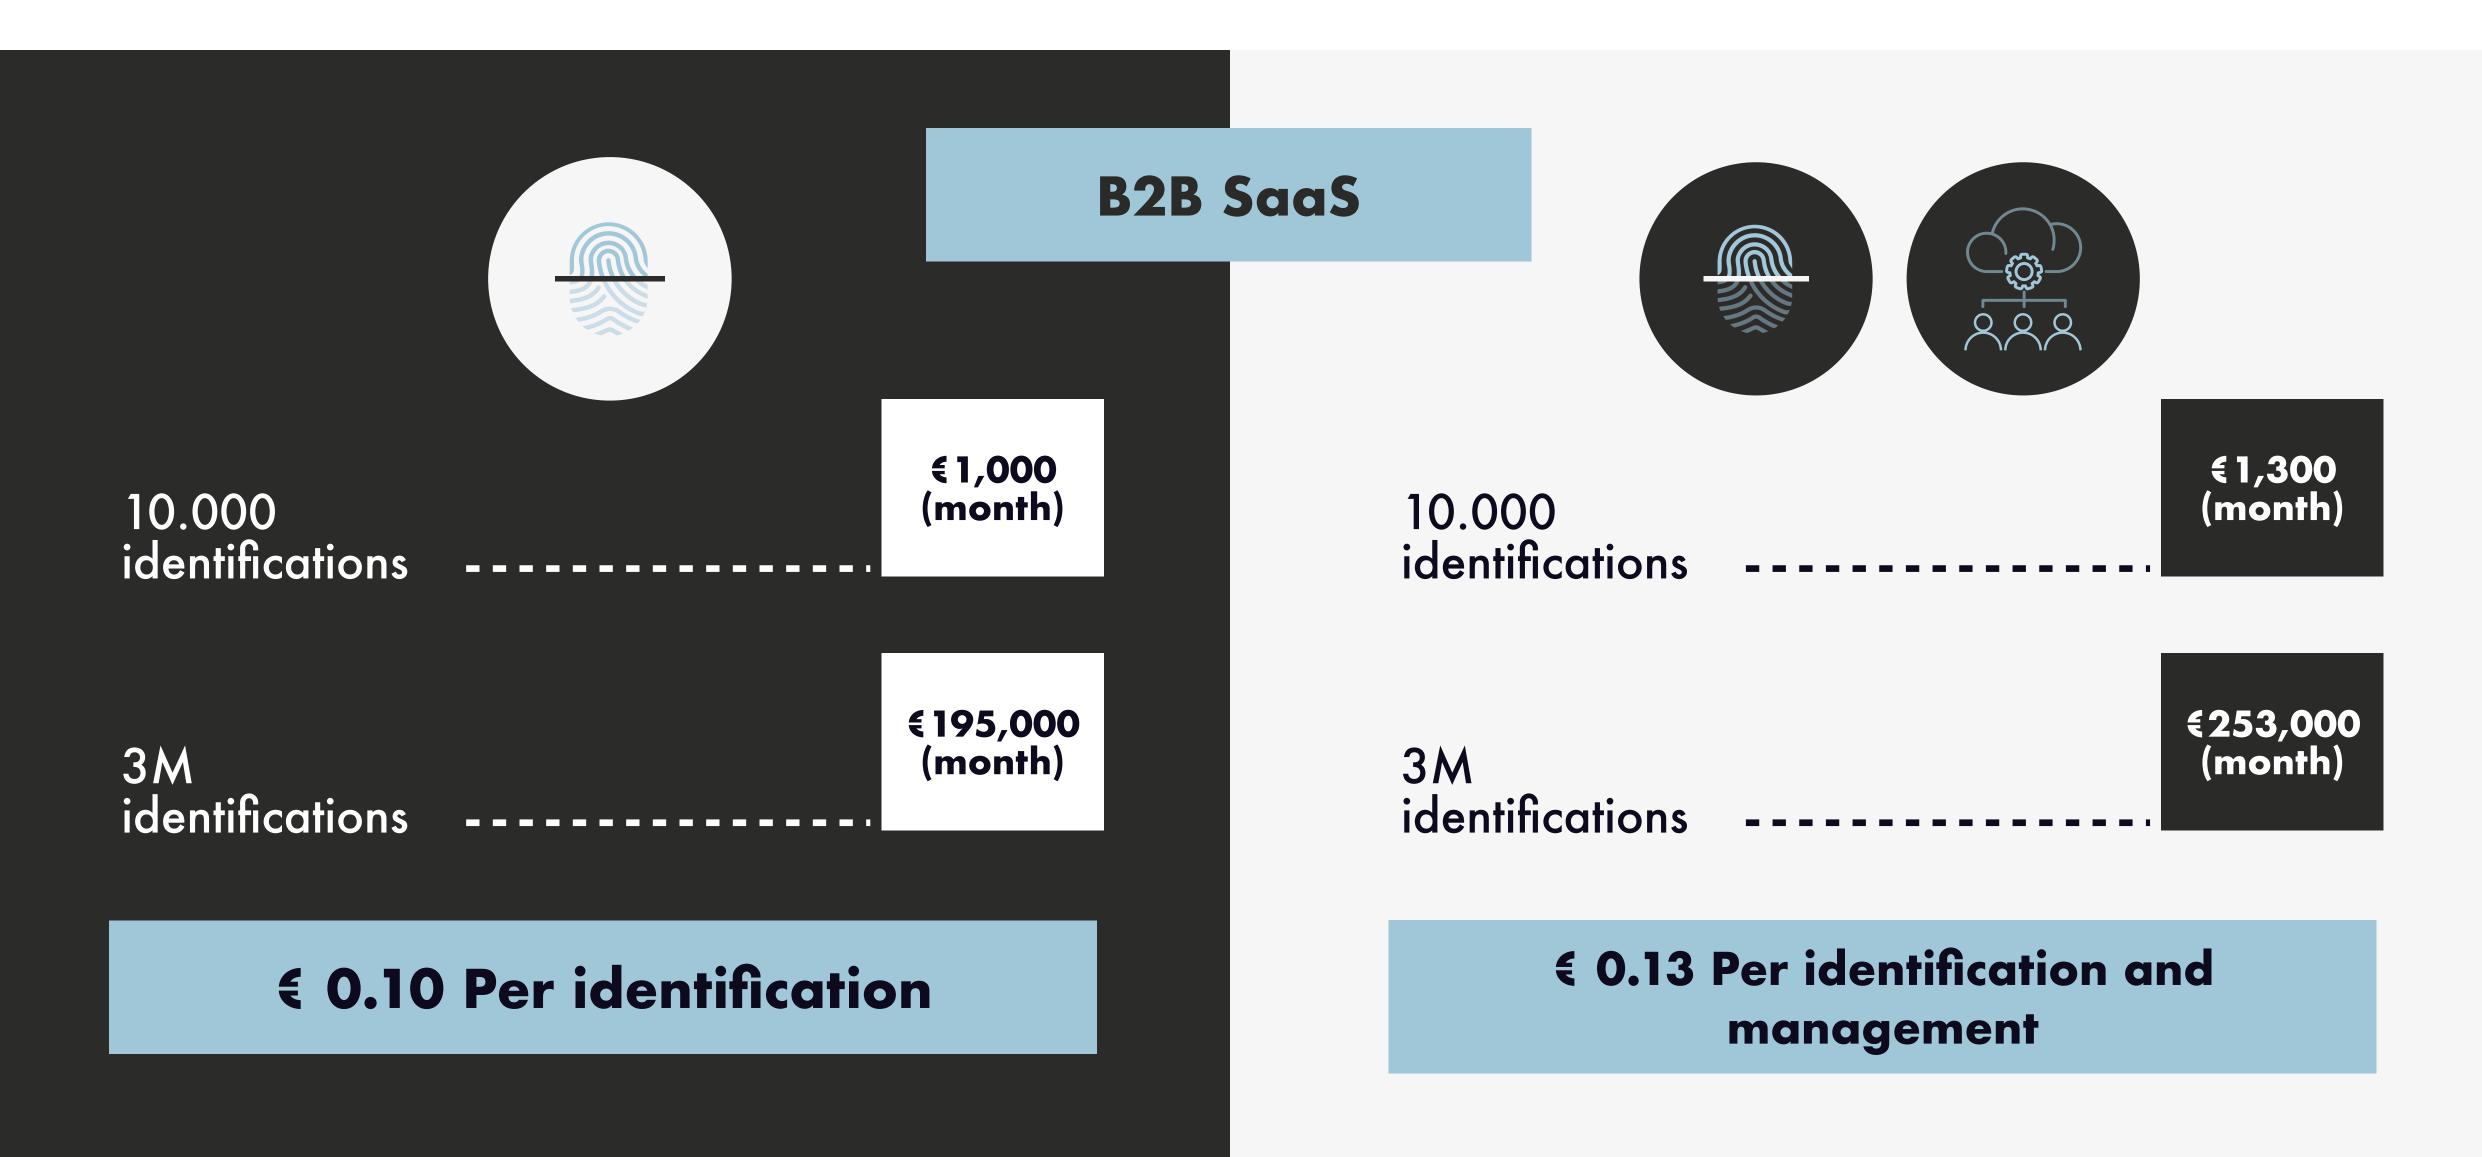

### HEURISTIK © HEALTH





# WHAT A WRONG IDENTIFICATION LOOKS LIKE IN 2021







#### **EUROPE**

**145.000 PATIENTS** 

€64 B



**250.000 PATIENTS** 

\$400 B



54% of patient identification errors inside health entities are caused by identification bracelets.











- PRINTING ISSUES
- WEAR OFF

- PATIENTS REFUSE TO USE THEM
- PROVIDE INCORRECT BRACELET
- ALLERGIC

• NOT ENVIRONMENTALLY FRIENDLY





#### HEURISTIK IS MORE THAN AN IDENTIFICATION SOFTWARE







**MANAGEMENT** 

**TRACKING** 



#### **HOW DOES IT WORK?**





#### WHAT MAKES US UNIQUE?

### **SMARTPHONES TECHNOLOGY**



#### ARTIFICIAL INTELLIGENCE











#### WE PRODUCE SUPER VALUABLE DATA





#### CLOUD





# We do not have access to sensitive data





#### **BUSINESS MODEL**





#### IT WORKS IN MULTIPLE AREAS















**AMBULANCE** 

NGOs



# PAID PILOTS FOR 2022









# OVER 10 PROSPECTIVE PILOTS IN EUROPE

**SPAIN** 

HJ23
Hospital Universitari Joan XXIII
ICS Camp de Tarragona



UK





**PORTUGAL** 

**CROATIA** 





**POLAND** 







Juan Cano

H. Business Development



Ruben López CTO



Gotzone Hervás Ph.d COO

Marketing & UX/UI



Julia Carrión UI Designer



Ainhoa Narvaez

UX Designer



Iñigo Peral CMO

**Software Development** 



Sr. Backend developer



**IoT Development** 



Jorge Duran Rust developer



Aaron Tenzín Sr. Rust developer



App development



Jorge Garrido
Sr. Android Developer



Asier García
Sr. IOS Developer



AI



Jose Aradillas Ph.d Sr. Data Engineer

#### WE HAVE PARTICIPATED IN TOP HEALTHCARE ACCELERATION P