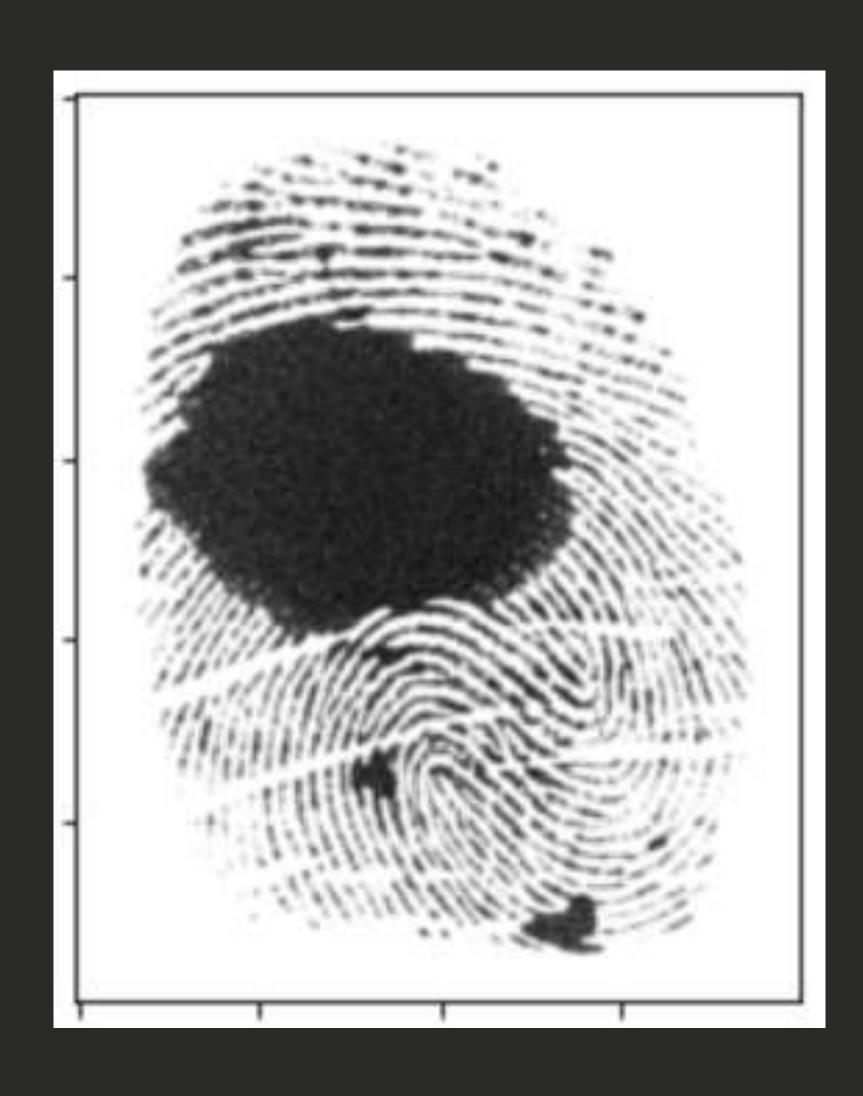

#### **EUROPE**

**145.000 PATIENTS** 

€64 B

**250.000 PATIENTS** 

\$400 B

54% of patient identification errors inside health entities are caused by identification bracelets.

- PRINTING ISSUES
- WEAR OFF

- PATIENTS REFUSE TO USE THEM
- PROVIDE INCORRECT BRACELET
- ALLERGIC

• NOT ENVIRONMENTALLY FRIENDLY