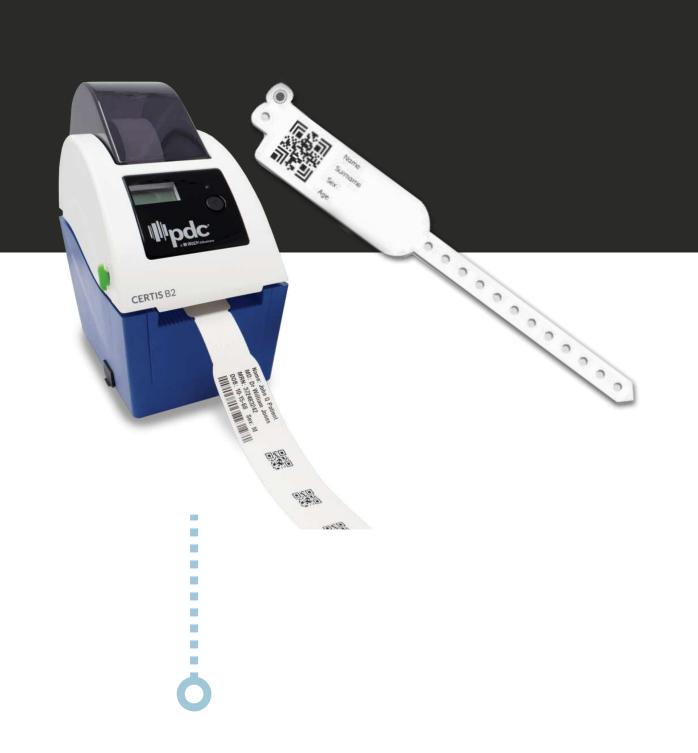

#### **EUROPE**

**145.000 PATIENTS** 

€64 B

**250.000 PATIENTS** 

\$400 B

54% of patient identification errors inside health entities are caused by identification bracelets.

- PRINTING ISSUES
- WEAR OFF

- PATIENTS REFUSE TO USE THEM
- PROVIDE INCORRECT BRACELET
- ALLERGIC

• NOT ENVIRONMENTALLY FRIENDLY