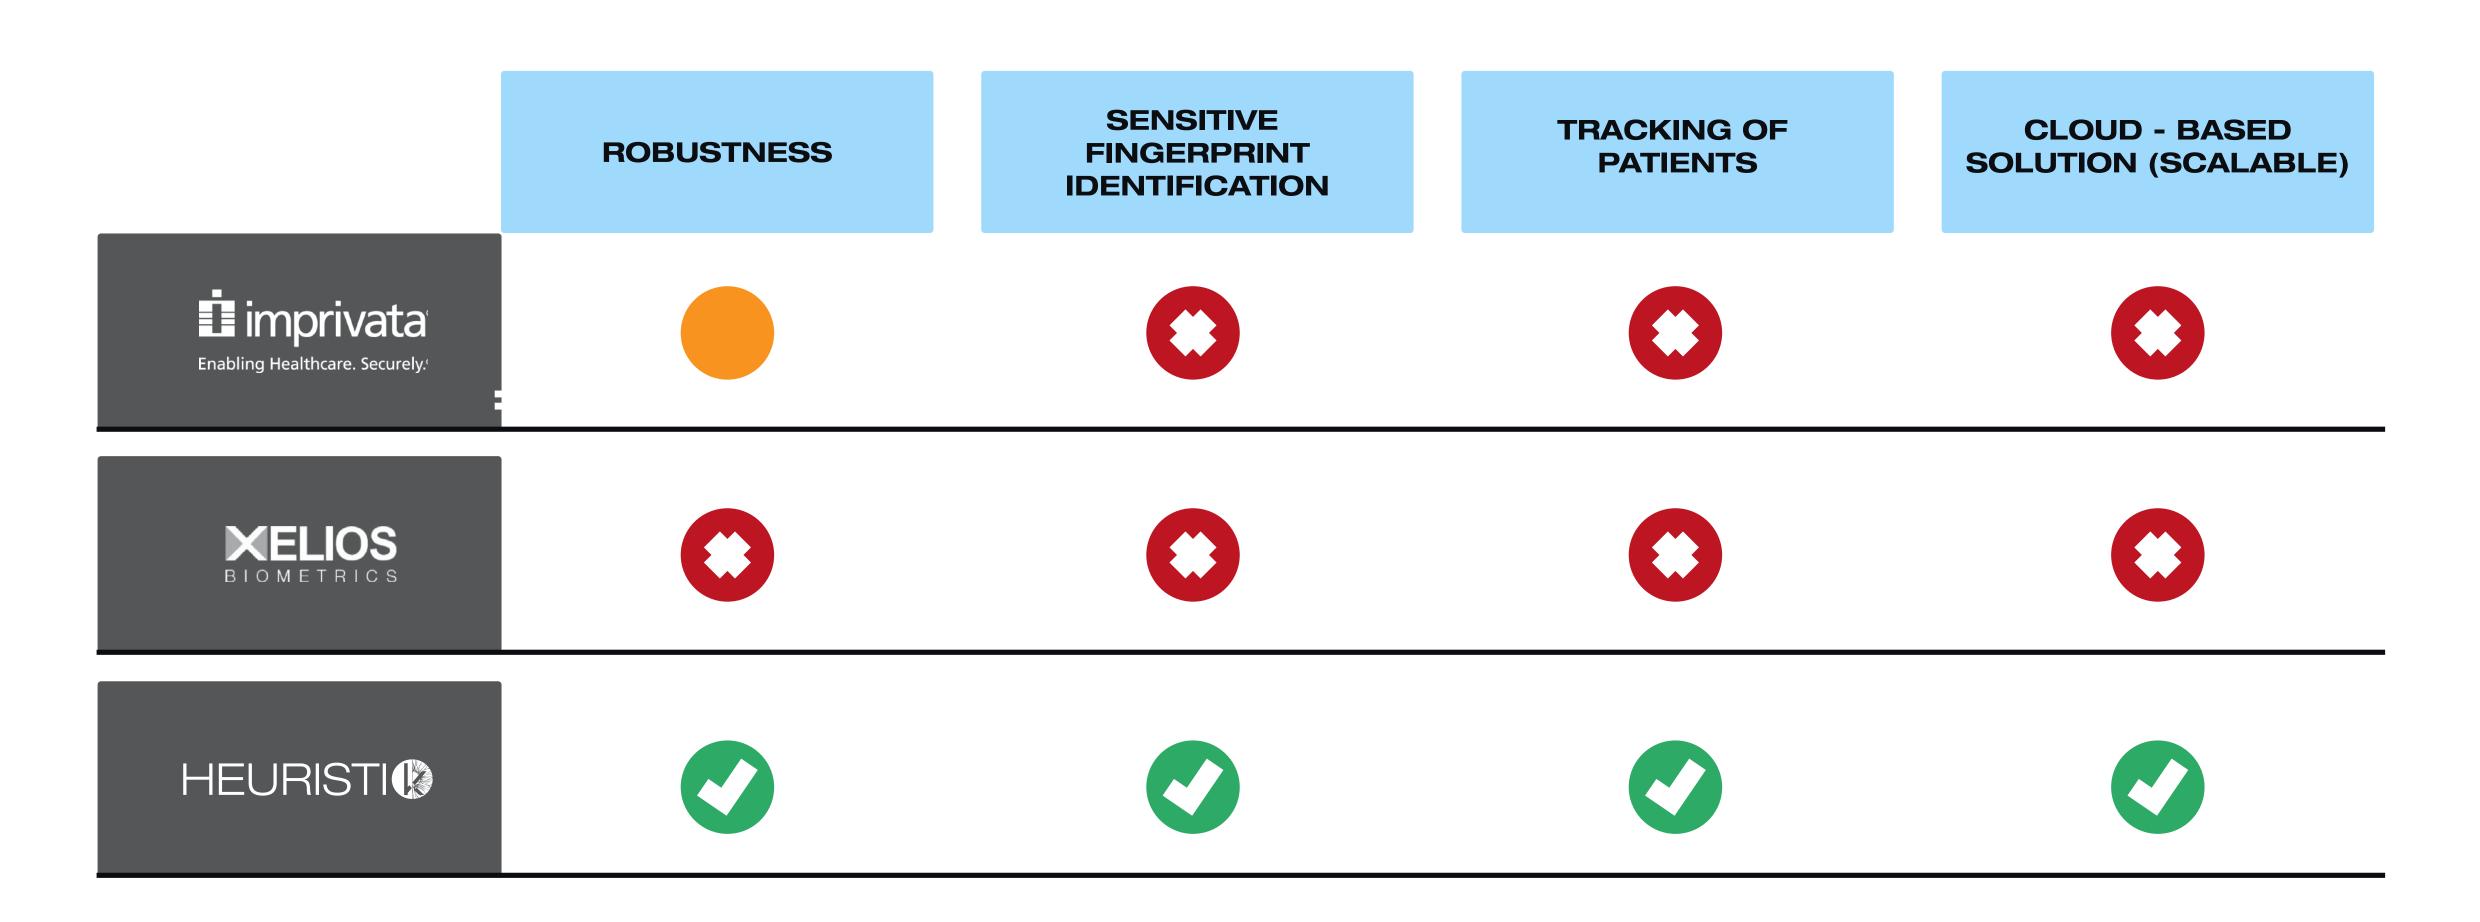

eloper



AI



Jose Aradillas Ph.d Sr. Data Engineer

#### WE HAVE PARTICIPATED IN TOP HEALTHCARE ACCELERATION PROGRAMS IN EUROPE & THE US



































#### WE ALREADY RAISED

£500,000

₹70K PRIVATE₹400K GRANTS₹30K AWARD





## THE HEALTHCARE BIOMETRIC MARKET IS LARGE & KEEPS GROWING





### IN ORDER TO ACCELERATE OUR MILESTONES WE WANT TO RAISE

EILSIN

- 20% regulations (ISOs & GDPR/HIPAA)
- 40% Pilot success related activities (Salaries, travel costs, etc)
- 35% Business development (Key hires & marketing)
- 5% Lawyers (IP, Investment, etc)



### UPDATE

- (1) US regulations
- (2) Acceleration programs
- (3) €350K secured
- (4) Pilot Poland
- (5) Venture Cafe









(+34) 692 127 743





# 



### THIS IS WHY OUR COMPETITION ENDS UP NOT SOLVING THE PROBLEM





#### SMART INTEGRATION



PLUG & PLAY



**TABLET** 



| Profit and Loss (annual 5 year) |                |           |            |            |            |            |
|---------------------------------|----------------|-----------|------------|------------|------------|------------|
| € EUROs                         | 2022           | 2023      | 2024       | 2025       | 2026       | 2027       |
| Income                          |                |           |            |            |            |            |
| Direct                          | 72.200         | 450.570   | 1.229.285  | 3.423.742  | 9.772.631  | 28.015.986 |
| Indirect                        | <del>-</del> : | -         | 89.240     | 477.894    | 1.567.850  | 5.122.992  |
| Total                           | 72