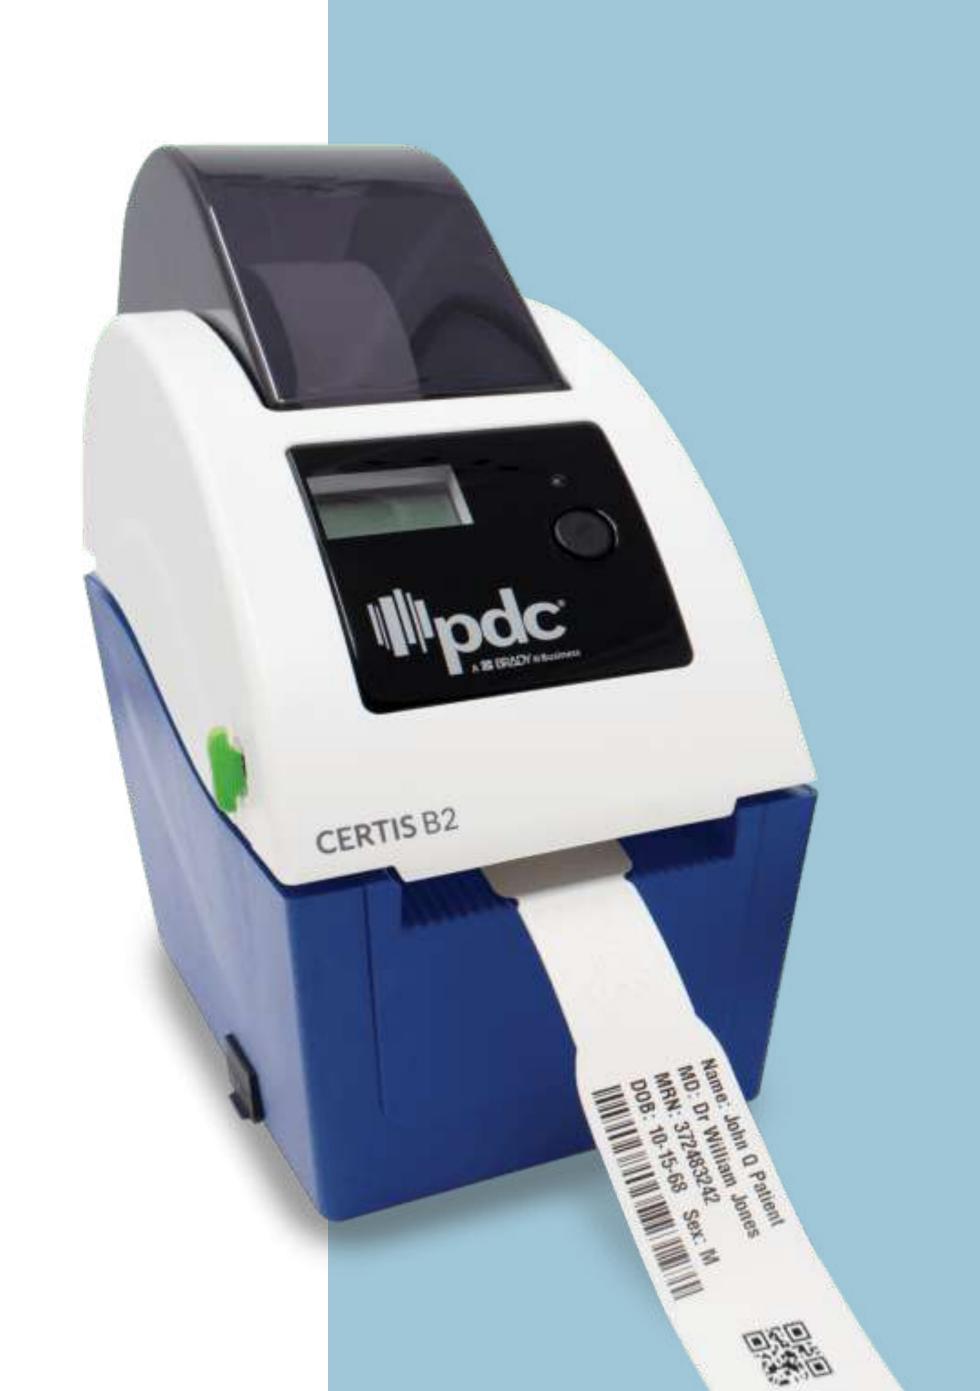

#### **EUROPE**

**145.000 PATIENTS** 

€64 B

**250.000 PATIENTS** 

\$400 B

54% of patient identification errors inside health entities are caused by identification bracelets.

- PRINTING ISSUES
- WEAR OFF

- PATIENTS REFUSE TO USE THEM
- PROVIDE INCORRECT BRACELET
- ALLERGIC

• NOT ENVIRONMENTALLY FRIENDLY