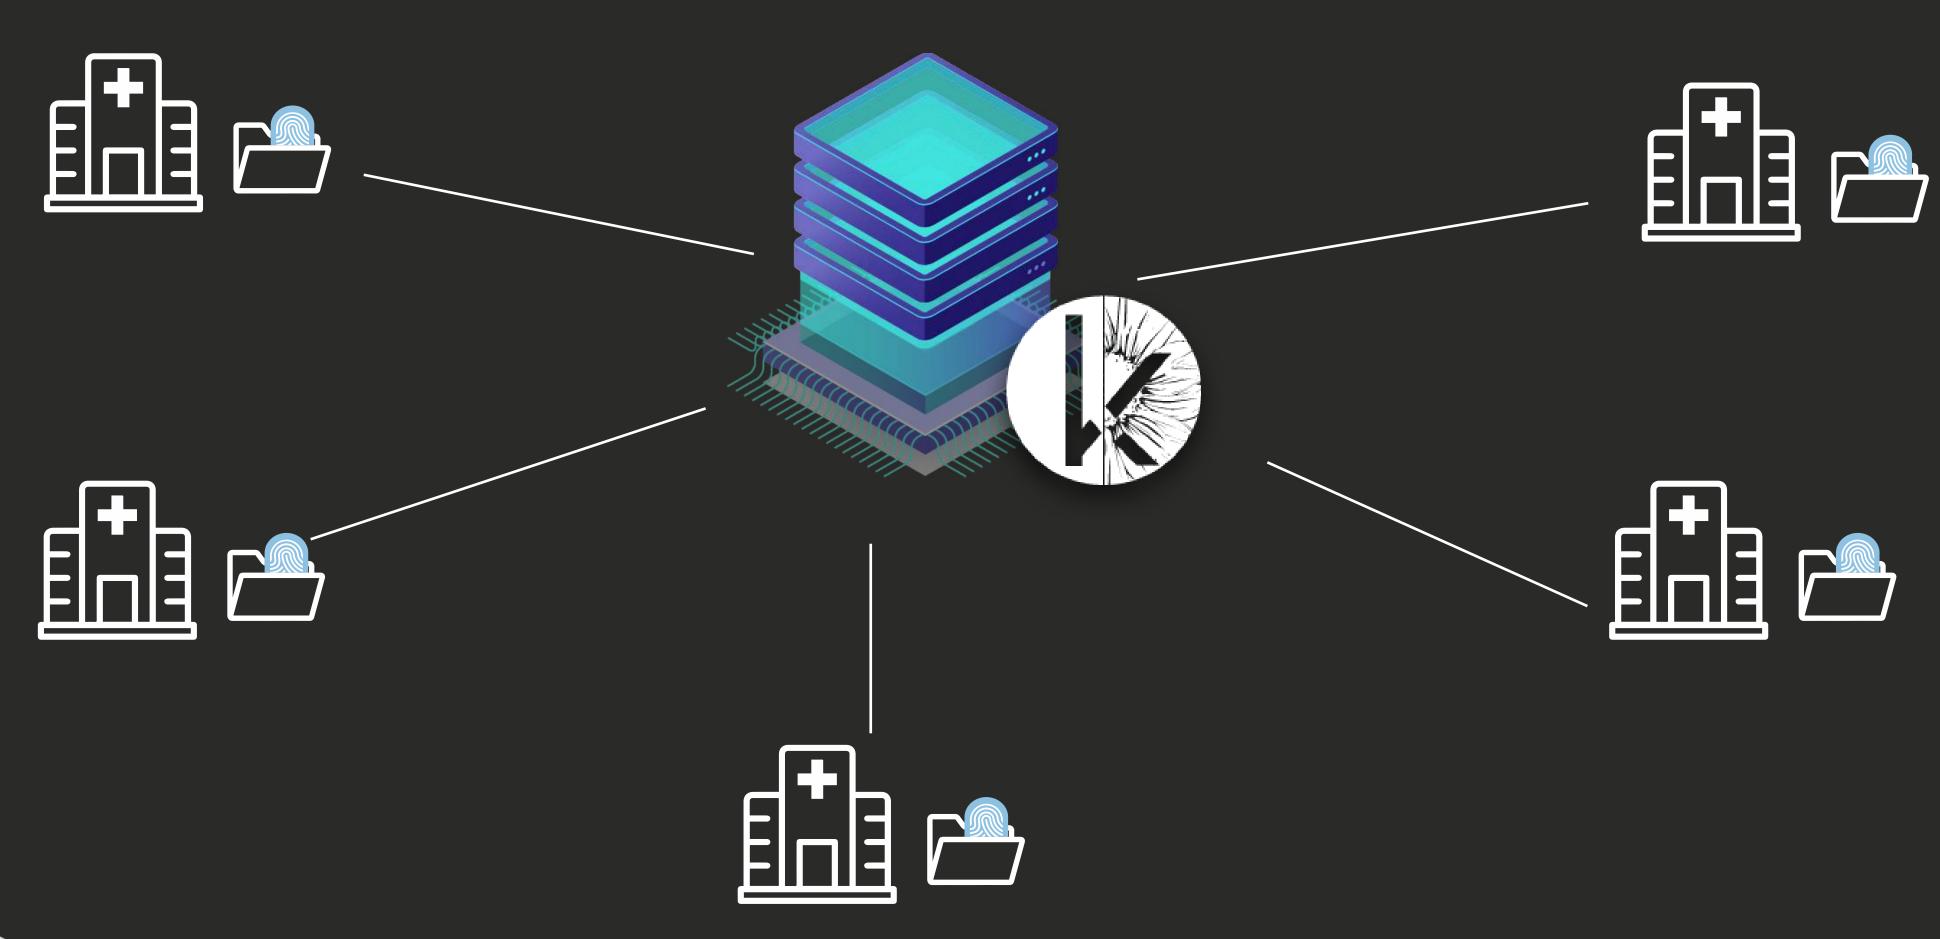

### HEURISTIK © HEALTH





# WHAT A WRONG IDENTIFICATION LOOKS LIKE IN 2021







#### **EUROPE**

**145.000 PATIENTS** 

€64 B



**250.000 PATIENTS** 

\$400 B



54% of patient identification errors inside health entities are caused by identification bracelets.











- PRINTING ISSUES
- WEAR OFF

- PATIENTS REFUSE TO USE THEM
- PROVIDE INCORRECT BRACELET
- ALLERGIC

• NOT ENVIRONMENTALLY FRIENDLY





#### HEURISTIK IS MORE THAN AN IDENTIFICATION SOFTWARE







**MANAGEMENT** 

**TRACKING** 



#### **HOW DOES IT WORK?**





#### WHAT MAKES US UNIQUE?

### **SMARTPHONES TECHNOLOGY**



#### ARTIFICIAL INTELLIGENCE











#### WE PRODUCE SUPER VALUABLE DATA





#### CLOUD





# We do not have access to sensitive data





#### **BUSINESS MODEL**





#### IT WORKS IN MULTIPLE AREAS















**AMBULANCE** 

NGOs



# PAID PILOTS FOR 2022









# OVER 10 PROSPECTIVE PILOTS IN EUROPE

**SPAIN** 

HJ23
Hospital Universitari Joan XXIII
ICS Camp de Tarragona



UK





**PORTUGAL** 

**CROATIA** 





**POLAND** 







Juan Cano

H. Business Development



Ruben López CTO



Gotzone Hervás Ph.d COO

Marketing & UX/UI



Julia Carrión UI Designer



Ainhoa Narvaez

UX Designer



Iñigo Peral CMO

**Software Development** 



Sr. Backend developer



**IoT Development** 



Jorge Duran Rust developer



Aaron Tenzín Sr. Rust developer



App development



Jorge Garrido
Sr. Android Developer



Asier García
Sr. IOS Developer



AI



Jose Aradillas Ph.d S