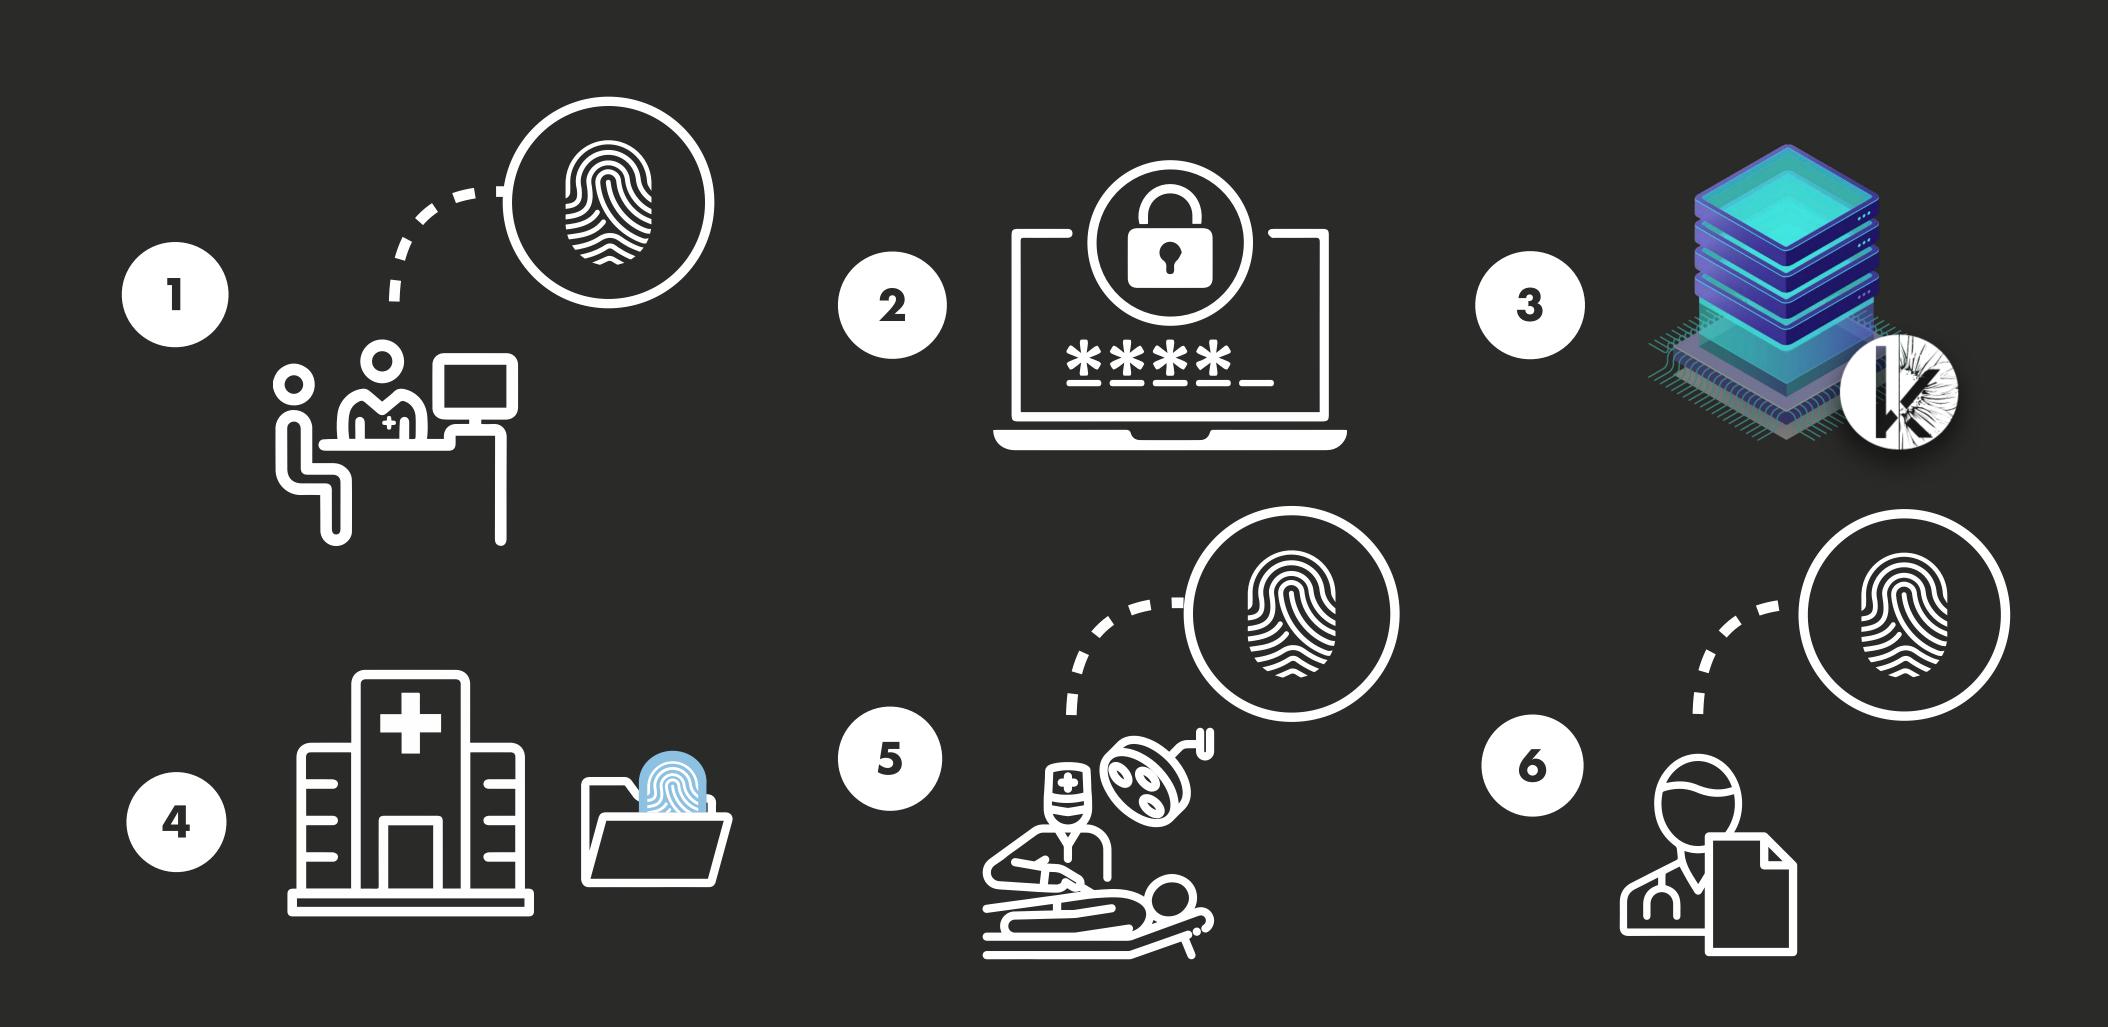

### HEURISTIK © HEALTH





# WHAT A WRONG IDENTIFICATION LOOKS LIKE IN 2021







#### **EUROPE**

**145.000 PATIENTS** 

€64 B



**250.000 PATIENTS** 

\$400 B



54% of patient identification errors inside health entities are caused by identification bracelets.











- PRINTING ISSUES
- WEAR OFF

- PATIENTS REFUSE TO USE THEM
- PROVIDE INCORRECT BRACELET
- ALLERGIC

• NOT ENVIRONMENTALLY FRIENDLY





#### HEURISTIK IS MORE THAN AN IDENTIFICATION SOFTWARE







**MANAGEMENT** 

**TRACKING** 



#### **HOW DOES IT WORK?**





#### WHAT MAKES US UNIQUE?

### **SMARTPHONES TECHNOLOGY**



#### ARTIFICIAL INTELLIGENCE











#### WE PRODUCE SUPER VALUABLE DATA





#### CLOUD





# We do not have access to sensitive data





#### **BUSINESS MODEL**





#### IT WORKS IN MULTIPLE AREAS















**AMBULANCE** 

NGOs



# PAID PILOTS FOR 2022









# OVER 10 PROSPECTIVE PILOTS IN EUROPE

**SPAIN** 

HJ23
Hospital Universitari Joan XXIII
ICS Camp de Tarragona



UK





**PORTUGAL** 

**CROATIA** 





**POLAND** 







Juan Cano

H. Business Development



Ruben López CTO



Gotzone Hervás Ph.d COO

Marketing & UX/UI



Julia Carrión UI Designer



Ainhoa Narvaez

UX Designer



Iñigo Peral CMO

**Software Development** 



Sr. Backend developer



**IoT Development** 



Jorge Duran Rust develope