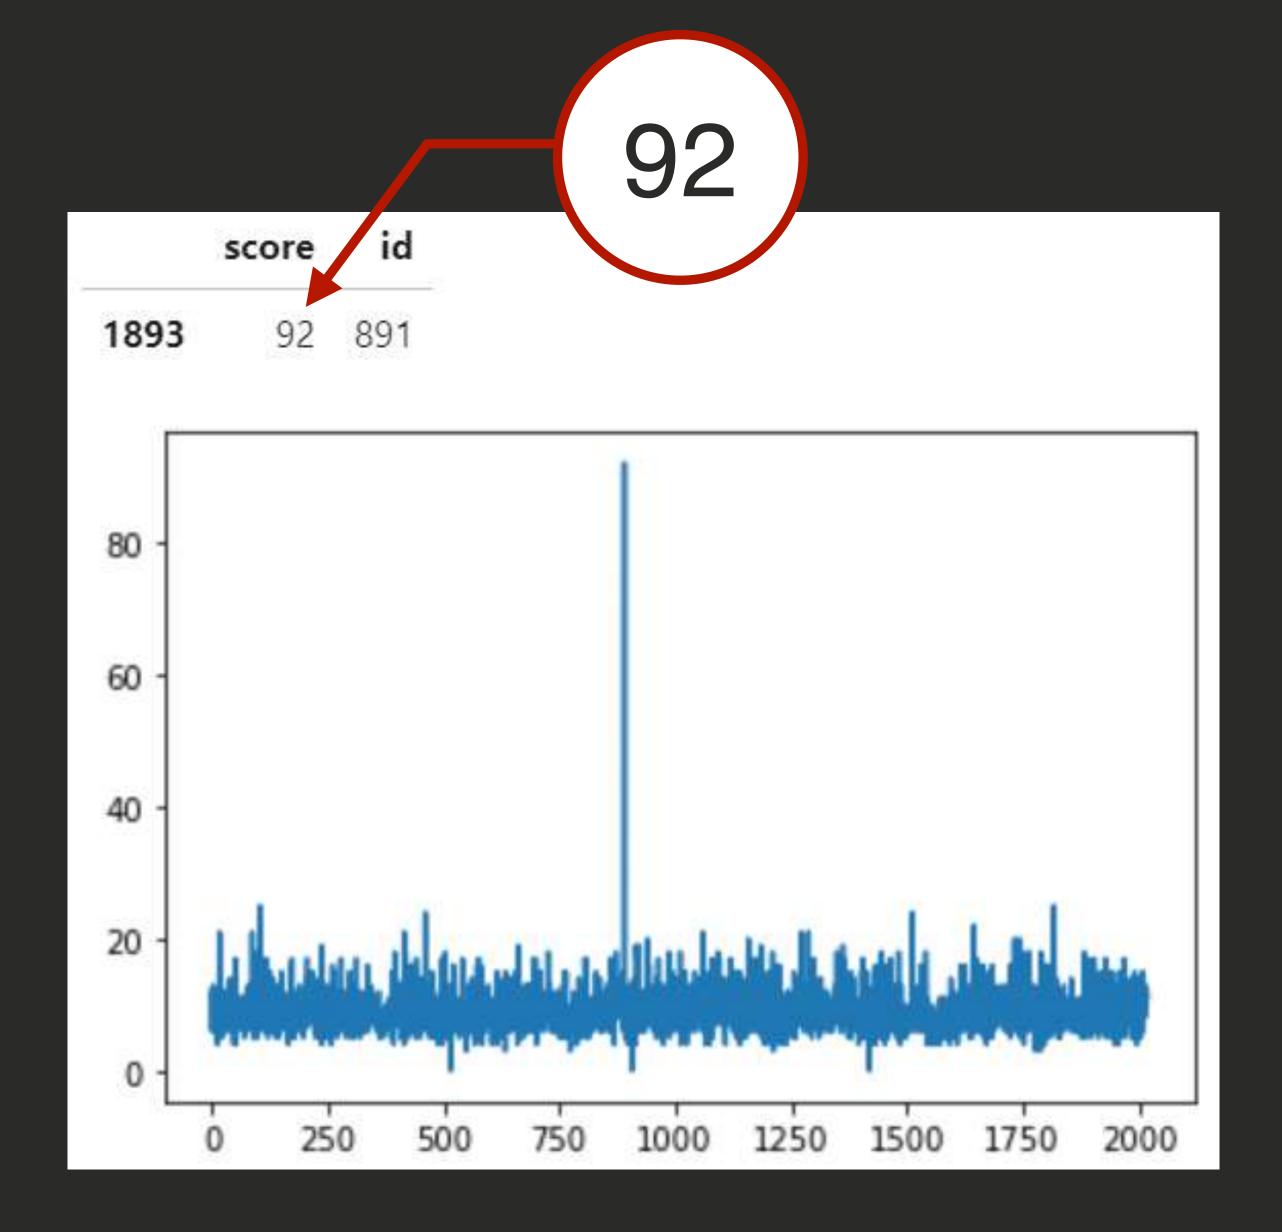

### **SMARTPHONES TECHNOLOGY**

#### ARTIFICIAL INTELLIGENCE

#### WE PRODUCE SUPER VALUABLE DATA